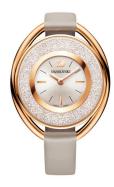

## Swarovski ladies' watch 5158544 Specifications

**BUY NOW** 

This document contains all the specifications for the Swarovski 5158544 ladies' watch. We at the DIALANDO® watch store offer a large selection of authentic watches from the best watch brands in the world.

| MATERIAL & COLOUR  |               |
|--------------------|---------------|
| Strap Material     | Real leather  |
| Strap Colour       | Beige         |
| Colour of the dial | Silver        |
| Stone type         | Swarovski     |
| Glass              | Mineral glass |
| DETAILS            |               |
| Numerals           | Index marks   |