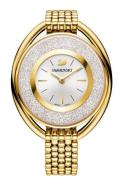

## Swarovski ladies' watch 5200339 Specifications

**BUY NOW** 

This document contains all the specifications for the Swarovski 5200339 ladies' watch. We at the DIALANDO® watch store offer a large selection of authentic watches from the best watch brands in the world.

https://www.dialando.at/

| PRODUCT INFORMATION |                  |
|---------------------|------------------|
| EAN                 | 9009652003392    |
| Gender              | Ladies           |
| Brand               | Swarovski        |
| Collection          | Crystalline Oval |
| Warranty [years]    | 2                |
| PRODUCT EXECUTION   |                  |
| Display Type        | Analogue         |
| Movement type       | Quartz (Battery) |
| MEASURES            |                  |
| Case width [mm]     | 37               |

| MATERIAL & COLOUR  |                 |
|--------------------|-----------------|
| Strap Material     | Stainless steel |
| Strap Colour       | Gold            |
| Colour of the dial | Silver          |
| Stone type         | Swarovski       |
| Glass              | Mineral glass   |
| DETAILS            |                 |
| Numerals           | Index marks     |