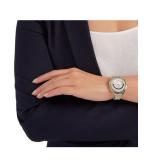

## Swarovski ladies' watch 5200339 Specifications

**BUY NOW** 

This document contains all the specifications for the Swarovski 5200339 ladies' watch. We at the DIALANDO® watch store offer a large selection of authentic watches from the best watch brands in the world.

https://www.dialando.at/

| PRODUCT INFORMATION |                  |
|---------------------|------------------|
| EAN                 | 9009652003392    |
| Gender              | Ladies           |
| Brand               | Swarovski        |
| Collection          | Crystalline Oval |
| Warranty [years]    | 2                |
| PRODUCT EXECUTION   |                  |
| Display Type        | Analogue         |
| Movement type       | Quartz (Battery) |
| MEASURES            |                  |
| Case width [mm]     | 37               |

| MATERIAL & COLOUR  |                 |
|--------------------|-----------------|
| Strap Material     | Stainless steel |
| Strap Colour       | Gold            |
| Colour of the dial | Silver          |
| Stone type         | Swarovski       |
| Glass              | Mineral glass   |
| DETAILS            |                 |
| Numerals           | Index marks     |