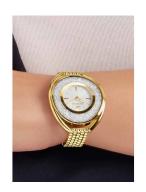

## Swarovski ladies' watch 5200339 Specifications

**BUY NOW** 

This document contains all the specifications for the Swarovski 5200339 ladies' watch. We at the DIALANDO® watch store offer a large selection of authentic watches from the best watch brands in the world.

https://www.dialando.at/

| PRODUCT INFORMATION |                  |
|---------------------|------------------|
| EAN                 | 9009652003392    |
| Gender              | Ladies           |
| Brand               | Swarovski        |
| Collection          | Crystalline Oval |
| Warranty [years]    | 2                |
| PRODUCT EXECUTION   |                  |
| Display Type        | Analogue         |
| Movement type       | Quartz (Battery) |
| MEASURES            |                  |
| Case width [mm]     | 37               |

| MATERIAL & COLOUR  |                 |
|--------------------|-----------------|
| Strap Material     | Stainless steel |
| Strap Colour       | Gold            |
| Colour of the dial | Silver          |
| Stone type         | Swarovski       |
| Glass              | Mineral glass   |
| DETAILS            |                 |
| Numerals           | Index marks     |