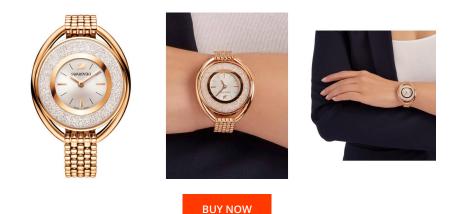

| PRODUCT INFORMATION |                  |
|---------------------|------------------|
| EAN                 | 9009652003415    |
| Gender              | Ladies           |
| Brand               | Swarovski        |
| Collection          | Crystalline Oval |
| Warranty [years]    | 2                |
| PRODUCT EXECUTION   |                  |
| Display Type        | Analogue         |
| Movement type       | Quartz (Battery) |
|                     |                  |
| MEASURES            |                  |

| MATERIAL & COLOUR  |                 |
|--------------------|-----------------|
| Strap Material     | Stainless steel |
| Strap Colour       | Rose gold       |
| Colour of the dial | Silver          |
| Stone type         | Swarovski       |
| Glass              | Mineral glass   |
|                    |                 |
| DETAILS            |                 |