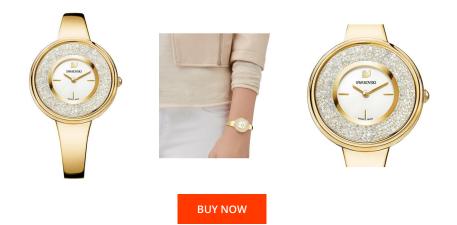

## **DIALANDO**<sup>®</sup>

Swarovski ladies' watch 5269253 Specifications

This document contains all the specifications for the Swarovski 5269253 ladies' watch. We at the DIALANDO<sup>®</sup> watch store offer a large selection of authentic watches from the best watch brands in the world. https://www.dialando.at/

| PRODUCT INFORMATION |                  | MATERIAL & COLOUR  |                 |
|---------------------|------------------|--------------------|-----------------|
| EAN                 | 9009652692534    | Strap Material     | Stainless steel |
| Gender              | Ladies           | Strap Colour       | Gold            |
| Brand               | Swarovski        | Colour of the dial | White           |
| Collection          | Crystalline Pure | Stone type         | Swarovski       |
| Warranty [years]    | 2                | Glass              | Mineral glass   |
| PRODUCT EXECUTION   |                  | DETAILS            |                 |
| Display Type        | Analogue         | Numerals           | No marks        |
| Movement type       | Quartz (Battery) | Water resistant    | 3 ATM           |
| MEASURES            |                  |                    |                 |
| Case width [mm]     | 34               |                    |                 |