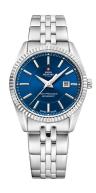

| PRODUCT INFORMATION |                          |
|---------------------|--------------------------|
| EAN                 | 7630019133388            |
| Gender              | Ladies                   |
| Brand               | Swiss Military by Chrono |
| Collection          | Damen                    |
| Warranty [vears]    | 5                        |

| PRODUCT EXECUTION |                               |
|-------------------|-------------------------------|
| Display Type      | Analogue                      |
| Movement type     | Quartz (Battery)              |
| Movement Name     | F03.411 / ETA                 |
| Functions         | Hour / Second / Minute / Date |

| MEASURES                      |     |
|-------------------------------|-----|
| Case width [mm]               | 30  |
| Case thickness [mm]           | 8   |
| Lug width [mm]                | 16  |
| Max. wrist circumference [mm] | 180 |

| MATERIAL & COLOUR  |                                     |
|--------------------|-------------------------------------|
| Strap Material     | Stainless steel                     |
| Strap Colour       | Silver                              |
| Case Material      | Stainless steel                     |
| Case Colour        | Silver                              |
| Case Surface       | Polished / Matted                   |
| Colour of the dial | Blue                                |
| Glass              | Mineral glass with sapphire coating |
| DETAILS            |                                     |
| Bezel              | Fixed                               |

| DETAILS         |                                  |
|-----------------|----------------------------------|
| Bezel           | Fixed                            |
| Case Bottom     | Stainless steel bottom (screwed) |
| Clasp           | Folding clasp                    |
| Lighting        | Luminous hands                   |
| Water resistant | 5 ATM                            |