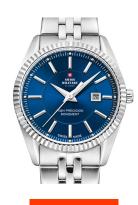

| PRODUCT INFORMATION |                          |
|---------------------|--------------------------|
| EAN                 | 7630019133388            |
| Gender              | Ladies                   |
| Brand               | Swiss Military by Chrono |
| Collection          | Damen                    |
| Warranty [vears]    | 5                        |

| PRODUCT EXECUTION |                               |
|-------------------|-------------------------------|
| Display Type      | Analogue                      |
| Movement type     | Quartz (Battery)              |
| Movement Name     | F03.411 / ETA                 |
| Functions         | Hour / Second / Minute / Date |

| MEASURES                      |     |
|-------------------------------|-----|
| Case width [mm]               | 30  |
| Case thickness [mm]           | 8   |
| Lug width [mm]                | 16  |
| Max. wrist circumference [mm] | 180 |

| MATERIAL & COLOUR  |                                     |
|--------------------|-------------------------------------|
| Strap Material     | Stainless steel                     |
| Strap Colour       | Silver                              |
| Case Material      | Stainless steel                     |
| Case Colour        | Silver                              |
| Case Surface       | Polished / Matted                   |
| Colour of the dial | Blue                                |
| Glass              | Mineral glass with sapphire coating |
| DETAILS            |                                     |
| Bezel              | Fixed                               |

| DETAILS         |                                  |
|-----------------|----------------------------------|
| Bezel           | Fixed                            |
| Case Bottom     | Stainless steel bottom (screwed) |
| Clasp           | Folding clasp                    |
| Lighting        | Luminous hands                   |
| Water resistant | 5 ATM                            |