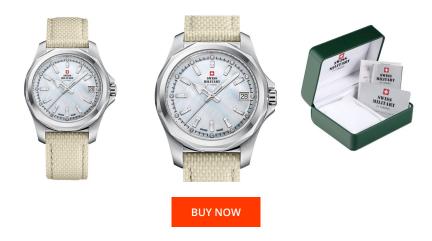

| MATERIAL & COLOUR  |                                     |
|--------------------|-------------------------------------|
| Strap Material     | Real leather / Textile              |
| Strap Colour       | Beige                               |
| Case Material      | Stainless steel                     |
| Case Colour        | Silver                              |
| Case Surface       | Matted / Polished                   |
| Colour of the dial | White                               |
| Stone type         | Swarovski                           |
| Glass              | Mineral glass with sapphire coating |
|                    |                                     |
| DETAILS            |                                     |
| Bezel              | Fixed                               |
| Case Bottom        | Stainless steel bottom (pressed)    |
| Clasp              | Pin buckle                          |
|                    |                                     |