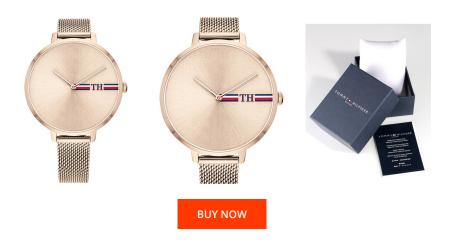

## Tommy Hilfiger ladies' watch 1782158 Specifications

This document contains all the specifications for the Tommy Hilfiger Alexa 1782158 ladies' watch. We at the DIALANDO® watch store offer a large selection of authentic watches from the best watch brands in the world.

| MATERIAL & COLOUR  |                   |
|--------------------|-------------------|
| Strap Material     | Stainless steel   |
| Strap Colour       | Rose gold         |
| Case Material      | Stainless steel   |
| Case Colour        | Rose gold         |
| Case Surface       | Polished / Matted |
| Colour of the dial | Rose gold         |
| Glass              | Mineral glass     |
|                    |                   |
| DETAILS            |                   |

| DETAILS         |                                  |
|-----------------|----------------------------------|
| Bezel           | Fixed                            |
| Case Bottom     | Stainless steel bottom (pressed) |
| Clasp           | Pin buckle                       |
| Water resistant | 3 ATM                            |