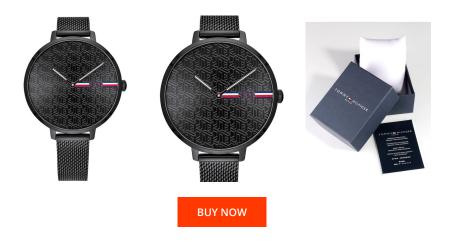

## Tommy Hilfiger ladies' watch 1782160 Specifications

This document contains all the specifications for the Tommy Hilfiger 1782160 ladies' watch. We at the DIALANDO® watch store offer a large selection of authentic watches from the best watch brands in the world.

https://www.dialando.at/

| PRODUCT INFORMATION |                |
|---------------------|----------------|
| EAN                 | 7613272357944  |
| Gender              | Ladies         |
| Brand               | Tommy Hilfiger |
| Collection          | Alexa          |
| Warranty [vears]    | 2              |

| MATERIAL & COLOUR  |                                  |
|--------------------|----------------------------------|
| Strap Material     | Stainless steel                  |
| Strap Colour       | Black                            |
| Case Material      | Stainless steel                  |
| Case Colour        | Black                            |
| Case Surface       | Polished / Matted                |
| Colour of the dial | Black                            |
| Glass              | Mineral glass                    |
|                    |                                  |
| DETAILS            |                                  |
| Bezel              | Fixed                            |
| Case Bottom        | Stainless steel bottom (pressed) |