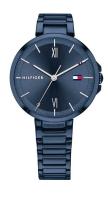

## Tommy Hilfiger ladies' watch 1782205 Specifications

**BUY NOW** 

This document contains all the specifications for the Tommy Hilfiger Dressed Up 1782205 ladies' watch. We at the DIALANDO® watch store offer a large selection of authentic watches from the best watch brands in the world.

| MEASURES            |    |
|---------------------|----|
| Case width [mm]     | 34 |
| Case thickness [mm] | 9  |

| MATERIAL & COLOUR  |                                |
|--------------------|--------------------------------|
| Strap Material     | Stainless steel                |
| Strap Colour       | Blue                           |
| Case Material      | Stainless steel                |
| Case Colour        | Blue                           |
| Case Surface       | Polished                       |
| Colour of the dial | Blue                           |
| Glass              | Mineral glass / Hardened glass |
|                    |                                |
| DETAILS            |                                |
| Rezel              | Eivad                          |

| DETAILS         |                                  |
|-----------------|----------------------------------|
| Bezel           | Fixed                            |
| Case Bottom     | Stainless steel bottom / Pressed |
| Clasp           | Folding clasp                    |
| Water resistant | 3 ATM                            |