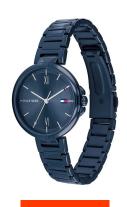

## Tommy Hilfiger ladies' watch 1782205 Specifications

**BUY NOW** 

This document contains all the specifications for the Tommy Hilfiger Dressed Up 1782205 ladies' watch. We at the DIALANDO® watch store offer a large selection of authentic watches from the best watch brands in the world.

| MEASURES            |    |
|---------------------|----|
| Case width [mm]     | 34 |
| Case thickness [mm] | 9  |

| MATERIAL & COLOUR  |                                |
|--------------------|--------------------------------|
| Strap Material     | Stainless steel                |
| Strap Colour       | Blue                           |
| Case Material      | Stainless steel                |
| Case Colour        | Blue                           |
| Case Surface       | Polished                       |
| Colour of the dial | Blue                           |
| Glass              | Mineral glass / Hardened glass |
|                    |                                |
| DETAILS            |                                |
| Rezel              | Eivad                          |

| DETAILS         |                                  |
|-----------------|----------------------------------|
| Bezel           | Fixed                            |
| Case Bottom     | Stainless steel bottom / Pressed |
| Clasp           | Folding clasp                    |
| Water resistant | 3 ATM                            |