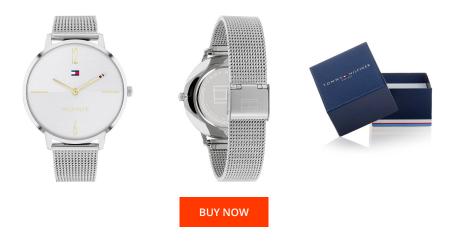

## Tommy Hilfiger ladies' watch 1782338 Specifications

This document contains all the specifications for the Tommy Hilfiger Liza 1782338 ladies' watch. We at the DIALANDO® watch store offer a large selection of authentic watches from the best watch brands in the world. https://www.dialando.at/

| PRODUCT INFORMATION             |                              |
|---------------------------------|------------------------------|
| EAN                             | 7613272425643                |
| Gender                          | Ladies                       |
| Warranty [years]                | 2                            |
|                                 |                              |
| PRODUCT EXECUTION               |                              |
| PRODUCT EXECUTION  Display Type | Analogue                     |
|                                 | Analogue<br>Quartz (Battery) |
| Display Type                    |                              |

| MATERIAL & COLOUR  |                 |
|--------------------|-----------------|
| Strap Material     | Stainless steel |
| Strap Colour       | Silver          |
| Colour of the dial | Silver          |
| Glass              | Mineral glass   |
| DETAILS            |                 |
| Clasp              | Clip clasp      |
| Water resistant    | 3 ATM           |