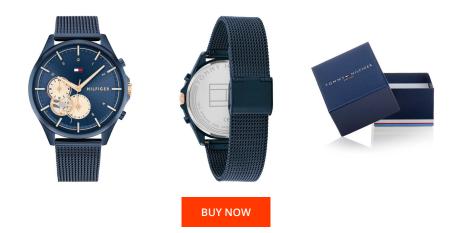

## **DIALANDO**<sup>®</sup>

Tommy Hilfiger ladies' watch 1782418 Specifications

This document contains all the specifications for the Tommy Hilfiger Quinn 1782418 ladies' watch. We at the DIALANDO<sup>®</sup> watch store offer a large selection of authentic watches from the best watch brands in the world. https://www.dialando.at/

| PRODUCT INFORMATION |                  | MATERIAL & COLOUR  | MATERIAL & COLOUR |  |
|---------------------|------------------|--------------------|-------------------|--|
| EAN                 | 7613272437318    | Strap Material     | Stainless steel   |  |
| Gender              | Ladies           | Strap Colour       | Blue              |  |
| Warranty [years]    | 2                | Colour of the dial | Blue              |  |
|                     |                  | Glass              | Mineral glass     |  |
|                     |                  |                    |                   |  |
| PRODUCT EXECUTION   |                  | DETAILS            |                   |  |
| Display Type        | Analogue         | Clasp              | Clip clasp        |  |
| Movement type       | Quartz (Battery) | Water resistant    | 3 ATM             |  |
|                     |                  |                    |                   |  |
| MEASURES            |                  |                    |                   |  |
| Case width [mm]     | 38               |                    |                   |  |
|                     |                  |                    |                   |  |