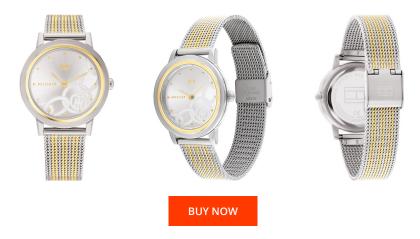

## Tommy Hilfiger ladies' watch 1782440 Specifications

This document contains all the specifications for the Tommy Hilfiger Maya 1782440 ladies' watch. We at the DIALANDO® watch store offer a large selection of authentic watches from the best watch brands in the world.

| MATERIAL & COLOUR  |                 |
|--------------------|-----------------|
| Strap Material     | Stainless steel |
| Strap Colour       | Gold            |
| Colour of the dial | Silver          |
| Glass              | Mineral glass   |
| DETAILS            |                 |
|                    |                 |
| Clasp              | Clip clasp      |