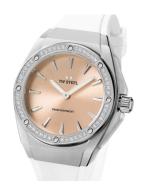

## TW Steel ladies' watch CE4032 Specifications

**BUY NOW** 

This document contains all the specifications for the TW-Steel CEO Tech CE4032 ladies' watch. We at the DIALANDO® watch store offer a large selection of authentic watches from the best watch brands in the world.

| MATERIAL & COLOUR  |                                     |
|--------------------|-------------------------------------|
| Strap Material     | Silicone                            |
| Strap Colour       | White                               |
| Case Material      | Stainless steel                     |
| Case Colour        | Silver                              |
| Case Surface       | Polished / Matted                   |
| Colour of the dial | Pink                                |
| Glass              | Mineral glass with sapphire coating |
|                    |                                     |
|                    |                                     |