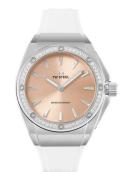

## TW Steel ladies' watch CE4032 Specifications

**BUY NOW** 

This document contains all the specifications for the TW-Steel CEO Tech CE4032 ladies' watch. We at the DIALANDO® watch store offer a large selection of authentic watches from the best watch brands in the world.

| MATERIAL & COLOUR  |                                     |
|--------------------|-------------------------------------|
| Strap Material     | Silicone                            |
| Strap Colour       | White                               |
| Case Material      | Stainless steel                     |
| Case Colour        | Silver                              |
| Case Surface       | Polished / Matted                   |
| Colour of the dial | Pink                                |
| Glass              | Mineral glass with sapphire coating |
|                    |                                     |
|                    |                                     |