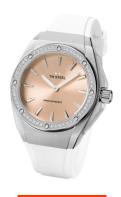

## TW Steel ladies' watch CE4032 Specifications

**BUY NOW** 

This document contains all the specifications for the TW-Steel CEO Tech CE4032 ladies' watch. We at the DIALANDO® watch store offer a large selection of authentic watches from the best watch brands in the world.

| MATERIAL & COLOUR  |                                     |
|--------------------|-------------------------------------|
| Strap Material     | Silicone                            |
| Strap Colour       | White                               |
| Case Material      | Stainless steel                     |
| Case Colour        | Silver                              |
| Case Surface       | Polished / Matted                   |
| Colour of the dial | Pink                                |
| Glass              | Mineral glass with sapphire coating |
|                    |                                     |
|                    |                                     |