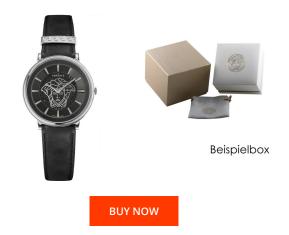

## **DIALANDO**<sup>®</sup>

Versace ladies' watch VE8102619 Specifications

This document contains all the specifications for the Versace VE8102619 ladies' watch. We at the DIALANDO<sup>®</sup> watch store offer a large selection of authentic watches from the best watch brands in the world. https://www.dialando.at/

| PRODUCT INFORMATI | ON               | MATERIAL & COLOUR  |                                          |
|-------------------|------------------|--------------------|------------------------------------------|
| EAN               | 7630030556302    | Strap Material     | Calf leather                             |
| Gender            | Ladies           | Strap Colour       | Black                                    |
| Warranty [years]  | 2                | Case Material      | Stainless steel                          |
|                   |                  | Case Colour        | Silver                                   |
|                   |                  | Case Surface       | Polished                                 |
|                   |                  | Colour of the dial | Black                                    |
|                   |                  | Glass              | Sapphire glass / Anti-reflective coating |
|                   |                  |                    |                                          |
| PRODUCT EXECUTION |                  | DETAILS            |                                          |
| Display Type      | Analogue         | Bezel              | Fixed                                    |
| Movement type     | Quartz (Battery) | Case Bottom        | Pressed / Stainless steel bottom         |
| Functions         | Minute / Hour    | Clasp              | Buckle                                   |
|                   |                  | Water resistant    | 5 ATM                                    |
|                   |                  |                    |                                          |
| MEASURES          |                  |                    |                                          |