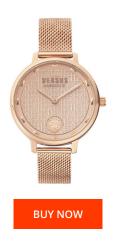

## Versus Versace ladies' watch VSP1S1620 Specifications

This document contains all the specifications for the Versus by Versace VSP1S1620 ladies' watch. We at the DIALANDO® watch store offer a large selection of authentic watches from the best watch brands in the world.

| MATERIAL & COLOUR  |                 |
|--------------------|-----------------|
| Strap Material     | Stainless steel |
| Strap Colour       | Rose gold       |
| Colour of the dial | Rose gold       |
| Glass              | Mineral glass   |
| DETAILS            |                 |
| Clasp              | Snap fastener   |
| Water resistant    | 5 ATM           |