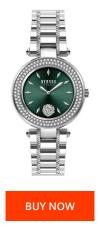

| PRODUCT INFORMATION |                    |  |
|---------------------|--------------------|--|
| EAN                 | 3509000016341      |  |
| Gender              | Ladies             |  |
| Brand               | Versus Versace     |  |
| Collection          | Brick Lane Crystal |  |
| Warranty [years]    | 2                  |  |
| PRODUCT EXECUTION   |                    |  |
| Display Type        | Analogue           |  |
| Movement type       | Quartz (Battery)   |  |
| Functions           | Hour / Minute      |  |
| MEASURES            |                    |  |

| MATERIAL & COLOUR  |                 |
|--------------------|-----------------|
| Strap Material     | Stainless steel |
| Strap Colour       | Silver          |
| Case Material      | Stainless steel |
| Colour of the dial | Green           |
| Glass              | Mineral glass   |
| DETAILS            |                 |
| Clasp              | Folding clasp   |