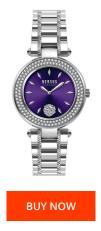

Water resistant

| PRODUCT INFORMATIO | N                  |
|--------------------|--------------------|
| EAN                | 3509000016358      |
| Gender             | Ladies             |
| Brand              | Versus Versace     |
| Collection         | Brick Lane Crystal |
| Warranty [years]   | 2                  |
| PRODUCT EXECUTION  |                    |
| Display Type       | Analogue           |
| Movement type      | Quartz (Battery)   |
| Functions          | Minute / Hour      |
| MEASURES           |                    |

| MATERIAL & COLOUR  |                 |
|--------------------|-----------------|
| Strap Material     | Stainless steel |
| Strap Colour       | Silver          |
| Case Material      | Stainless steel |
| Colour of the dial | Purple          |
| Glass              | Mineral glass   |
| DETAILS            |                 |
| Clasp              | Folding clasp   |
|                    |                 |