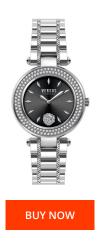

| PRODUCT INFORMATION             | I                            |
|---------------------------------|------------------------------|
| EAN                             | 3509000016365                |
| Gender                          | Ladies                       |
| Brand                           | Versus Versace               |
| Collection                      | Brick Lane Crystal           |
| Warranty [years]                | 2                            |
|                                 |                              |
| PRODUCT EXECUTION               |                              |
| PRODUCT EXECUTION  Display Type | Analogue                     |
|                                 | Analogue<br>Quartz (Battery) |
| Display Type                    | -                            |
| Display Type  Movement type     | Quartz (Battery)             |

| MATERIAL & COLOUR  |                             |
|--------------------|-----------------------------|
| Strap Material     | Stainless steel             |
| Strap Colour       | Silver                      |
| Case Material      | Stainless steel             |
| Colour of the dial | Black                       |
|                    |                             |
| Glass              | Mineral glass               |
| Glass              | Mineral glass               |
|                    | Mineral glass Folding clasp |