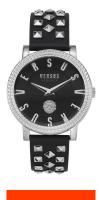

## Versus Versace ladies' watch VSPEU0119 Specifications

**BUY NOW** 

This document contains all the specifications for the Versus by Versace VSPEU0119 ladies' watch. We at the DIALANDO® watch store offer a large selection of authentic watches from the best watch brands in the world.

| MATERIAL & COLOUR  |               |
|--------------------|---------------|
| Strap Material     | Real leather  |
| Strap Colour       | Black         |
| Colour of the dial | Black         |
| Glass              | Mineral glass |
| DETAILS            |               |
| Clasp              | Buckle        |
| Water resistant    | 3 ATM         |