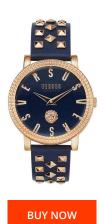

## Versus Versace ladies' watch VSPEU0319 Specifications

This document contains all the specifications for the Versus by Versace VSPEU0319 ladies' watch. We at the DIALANDO® watch store offer a large selection of authentic watches from the best watch brands in the world.

| MATERIAL & COLOUR  |                 |  |
|--------------------|-----------------|--|
| Strap Material     | Real leather    |  |
| Strap Colour       | Blue            |  |
| Case Material      | Stainless steel |  |
| Colour of the dial | Blue            |  |
| Glass              | Mineral glass   |  |
| DETAILS            |                 |  |
| Clasp              | Pin buckle      |  |
| Water resistant    | 3 ATM           |  |