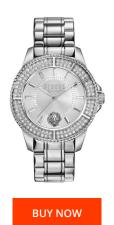

## Versus Versace ladies' watch VSPH73019 Specifications

This document contains all the specifications for the Versus by Versace Tokyo VSPH73019 ladies' watch. We at the DIALANDO® watch store offer a large selection of authentic watches from the best watch brands in the world.

https://www.dialando.at/

| PRODUCT INFORMATION |                |  |
|---------------------|----------------|--|
| EAN                 | 7630030563867  |  |
| Gender              | Ladies         |  |
| Brand               | Versus Versace |  |
| Collection          | Tokyo          |  |
| Warranty [years]    | 2              |  |

| PRODUCT EXECUTION   |                        |
|---------------------|------------------------|
| Display Type        | Analogue               |
| Movement type       | Quartz (Battery)       |
| Functions           | Minute / Hour / Second |
| MEASURES            |                        |
| Case width [mm]     | 39                     |
| Case thickness [mm] | 9                      |

| MATERIAL & COLOUR  |                 |
|--------------------|-----------------|
| Strap Material     | Stainless steel |
| Strap Colour       | Silver          |
| Case Material      | Stainless steel |
| Case Colour        | Silver          |
| Case Surface       | Polished        |
| Colour of the dial | Silver          |
| Stone type         | Zirconia        |
| Glass              | Mineral glass   |
| DETAILS            |                 |
| Clasp              | Folding clasp   |
| Water resistant    | 5 ATM           |