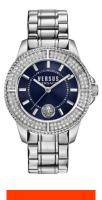

## Versus Versace ladies' watch VSPH73119 Specifications

**BUY NOW** 

This document contains all the specifications for the Versus by Versace Tokyo VSPH73119 ladies' watch. We at the DIALANDO® watch store offer a large selection of authentic watches from the best watch brands in the world.

| MATERIAL & COLOUR  |                 |
|--------------------|-----------------|
| Strap Material     | Stainless steel |
| Strap Colour       | Silver          |
| Case Material      | Stainless steel |
| Case Colour        | Silver          |
| Case Surface       | Polished        |
| Colour of the dial | Blue            |
| Stone type         | Zirconia        |
| Glass              | Mineral glass   |
| DETAILS            |                 |
| Clasp              | Folding clasp   |
| Water resistant    | 5 ATM           |