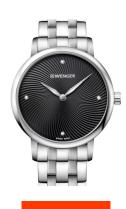

## Wenger ladies' watch 01.1721.105 Specifications

**BUY NOW** 

This document contains all the specifications for the Wenger 01.1721.105 ladies' watch. We at the DIALANDO® watch store offer a large selection of authentic watches from the best watch brands in the world.

| MATERIAL & COLOUR  |                   |
|--------------------|-------------------|
| Strap Material     | Stainless steel   |
| Strap Colour       | Black             |
| Case Material      | Stainless steel   |
| Case Colour        | Silver            |
| Case Surface       | Polished / Matted |
| Colour of the dial | Silver            |
| Glass              | Sapphire glass    |
|                    |                   |
| DETAILS            |                   |
| Rezel              | Fixed             |

| DETAILS         |                                  |
|-----------------|----------------------------------|
| Bezel           | Fixed                            |
| Case Bottom     | Stainless steel bottom (screwed) |
| Clasp           | Folding clasp                    |
| Lighting        | Luminous hands                   |
| Water resistant | 10 ATM                           |