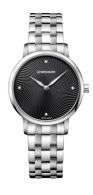

## Wenger ladies' watch 01.1721.105 Specifications

**BUY NOW** 

This document contains all the specifications for the Wenger 01.1721.105 ladies' watch. We at the DIALANDO® watch store offer a large selection of authentic watches from the best watch brands in the world.

| MATERIAL & COLOUR  |                   |
|--------------------|-------------------|
| Strap Material     | Stainless steel   |
| Strap Colour       | Black             |
| Case Material      | Stainless steel   |
| Case Colour        | Silver            |
| Case Surface       | Polished / Matted |
| Colour of the dial | Silver            |
| Glass              | Sapphire glass    |
|                    |                   |
| DETAILS            |                   |
| Rezel              | Fixed             |

| DETAILS         |                                  |
|-----------------|----------------------------------|
| Bezel           | Fixed                            |
| Case Bottom     | Stainless steel bottom (screwed) |
| Clasp           | Folding clasp                    |
| Lighting        | Luminous hands                   |
| Water resistant | 10 ATM                           |