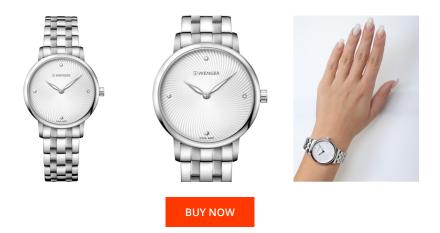

> MATERIAL & COLOUR Strap Material

| PRODUCT INFORMATION |                  |  |
|---------------------|------------------|--|
| EAN                 | 7630000730640    |  |
| Gender              | Ladies           |  |
| Brand               | Wenger           |  |
| Collection          | Urban Donnissima |  |
| Warranty [years]    | 2                |  |

Analogue Quartz (Battery)

Hour / Minute

| Strap Colour                  | Silver                                            |
|-------------------------------|---------------------------------------------------|
| Case Material                 | Stainless steel                                   |
| Case Colour                   | Silver                                            |
| Case Surface                  | Matted / Polished                                 |
| Colour of the dial            | Silver                                            |
| Glass                         | Sapphire glass                                    |
|                               |                                                   |
| DETAILS                       |                                                   |
| DETAILS<br>Bezel              | Fixed                                             |
|                               | Fixed<br>Stainless steel bottom (screwed)         |
| Bezel                         |                                                   |
| Bezel<br>Case Bottom          | Stainless steel bottom (screwed)                  |
| Bezel<br>Case Bottom<br>Clasp | Stainless steel bottom (screwed)<br>Folding clasp |

Stainless steel

Display Type

Movement type Functions

PRODUCT EXECUTION

| MEASURES                         |     |
|----------------------------------|-----|
| Case width [mm]                  | 35  |
| Case thickness [mm]              | 8   |
| Lug width [mm]                   | 16  |
| Max. wrist<br>circumference [mm] | 190 |