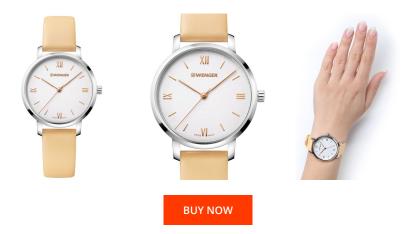

| MATERIAL & COLOUR  |                                                |
|--------------------|------------------------------------------------|
| Strap Material     | Real leather                                   |
| Strap Colour       | Yellow                                         |
| Case Material      | Stainless steel                                |
| Case Colour        | Silver                                         |
| Case Surface       | Polished / Matted                              |
| Colour of the dial | Silver                                         |
| Glass              | Sapphire glass                                 |
| DETAILS            |                                                |
| Bezel              | Fixed                                          |
| Case Bottom        |                                                |
| ease bottom        | Stainless steel bottom (screwed)               |
| Clasp              | Stainless steel bottom (screwed)<br>Pin buckle |