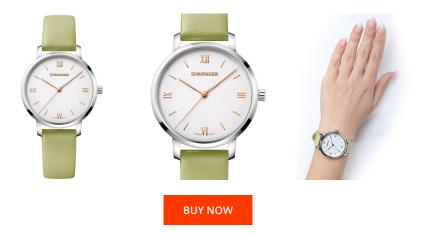

| MATERIAL & COLOUR  |                                  |
|--------------------|----------------------------------|
| Strap Material     | Real leather                     |
| Strap Colour       | Green                            |
| Case Material      | Stainless steel                  |
| Case Colour        | Silver                           |
| Case Surface       | Matted / Polished                |
| Colour of the dial | Silver                           |
| Glass              | Sapphire glass                   |
| DETAILS            |                                  |
| Bezel              | Fixed                            |
| Case Bottom        | Stainless steel bottom (screwed) |
| Clasp              | Pin buckle                       |
| Water resistant    | 10 ATM                           |

| Display Type                          | Analogue                  |
|---------------------------------------|---------------------------|
| Movement type                         | Quartz (Battery)          |
| Movement Name                         | Swiss Made / Ronda / 763E |
| Functions                             | Hour / Second / Minute    |
| MEASURES                              |                           |
| Case width [mm]                       | 38                        |
|                                       |                           |
| Case thickness [mm]                   | 9                         |
| Case thickness [mm]<br>Lug width [mm] | 9<br>17                   |

PRODUCT EXECUTION