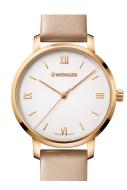

## Wenger ladies' watch 01.1731.105 Specifications

**BUY NOW** 

This document contains all the specifications for the Wenger Metropolitan Donnissima 01.1731.105 ladies' watch. We at the DIALANDO® watch store offer a large selection of authentic watches from the best watch brands in the world. https://www.dialando.at/

| PRODUCT INFORMATION |                         |
|---------------------|-------------------------|
| EAN                 | 7630000731753           |
| Gender              | Ladies                  |
| Brand               | Wenger                  |
| Collection          | Metropolitan Donnissima |
| Warranty [vears]    | 2                       |

| PRODUCT EXECUTION         |                           |
|---------------------------|---------------------------|
| Display Type              | Analogue                  |
| Movement type             | Quartz (Battery)          |
| Movement Name             | Swiss Made / Ronda / 763E |
| Functions                 | Minute / Hour / Second    |
|                           |                           |
|                           |                           |
| MEASURES                  |                           |
| MEASURES  Case width [mm] | 38                        |
|                           | 38<br>9                   |
| Case width [mm]           |                           |

| MATERIAL & COLOUR  |                                  |
|--------------------|----------------------------------|
| Strap Material     | Real leather                     |
| Strap Colour       | Beige                            |
| Case Material      | Stainless steel                  |
| Case Colour        | Gold                             |
| Case Surface       | Polished / Matted                |
| Colour of the dial | Silver                           |
| Glass              | Sapphire glass                   |
| DETAILS            |                                  |
| Bezel              | Fixed                            |
| Case Bottom        | Stainless steel bottom (screwed) |
| Clasp              | Pin buckle                       |
|                    |                                  |