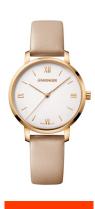

## Wenger ladies' watch 01.1731.105 Specifications

**BUY NOW** 

This document contains all the specifications for the Wenger Metropolitan Donnissima 01.1731.105 ladies' watch. We at the DIALANDO® watch store offer a large selection of authentic watches from the best watch brands in the world. https://www.dialando.at/

| PRODUCT INFORMATION |                         |
|---------------------|-------------------------|
| EAN                 | 7630000731753           |
| Gender              | Ladies                  |
| Brand               | Wenger                  |
| Collection          | Metropolitan Donnissima |
| Warranty [vears]    | 2                       |

| PRODUCT EXECUTION         |                           |
|---------------------------|---------------------------|
| Display Type              | Analogue                  |
| Movement type             | Quartz (Battery)          |
| Movement Name             | Swiss Made / Ronda / 763E |
| Functions                 | Minute / Hour / Second    |
|                           |                           |
|                           |                           |
| MEASURES                  |                           |
| MEASURES  Case width [mm] | 38                        |
|                           | 38<br>9                   |
| Case width [mm]           |                           |

| MATERIAL & COLOUR  |                                  |
|--------------------|----------------------------------|
| Strap Material     | Real leather                     |
| Strap Colour       | Beige                            |
| Case Material      | Stainless steel                  |
| Case Colour        | Gold                             |
| Case Surface       | Polished / Matted                |
| Colour of the dial | Silver                           |
| Glass              | Sapphire glass                   |
| DETAILS            |                                  |
| Bezel              | Fixed                            |
| Case Bottom        | Stainless steel bottom (screwed) |
| Clasp              | Pin buckle                       |
|                    |                                  |