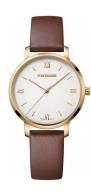

## Wenger ladies' watch 01.1731.106 Specifications

**BUY NOW** 

This document contains all the specifications for the Wenger Metropolitan Donnissima 01.1731.106 ladies' watch. We at the DIALANDO® watch store offer a large selection of authentic watches from the best watch brands in the world. https://www.dialando.at/

| PRODUCT INFORMATION |                         |
|---------------------|-------------------------|
| EAN                 | 7630000731746           |
| Gender              | Ladies                  |
| Brand               | Wenger                  |
| Collection          | Metropolitan Donnissima |
| Warranty [vears]    | 2                       |

| PRODUCT EXECUTION             |                           |
|-------------------------------|---------------------------|
| Display Type                  | Analogue                  |
| Movement type                 | Quartz (Battery)          |
| Movement Name                 | Swiss Made / Ronda / 763E |
| Functions                     | Second / Minute / Hour    |
|                               |                           |
| MEASURES                      |                           |
| Case width [mm]               | 38                        |
| Case thickness [mm]           | 9                         |
| Lug width [mm]                | 17                        |
| Max. wrist circumference [mm] | 200                       |

| MATERIAL & COLOUR  |                                  |
|--------------------|----------------------------------|
| Strap Material     | Real leather                     |
| Strap Colour       | Brown                            |
| Case Material      | Stainless steel                  |
| Case Colour        | Gold                             |
| Case Surface       | Polished / Matted                |
| Colour of the dial | Silver                           |
| Glass              | Sapphire glass                   |
|                    |                                  |
| DETAILS            |                                  |
| Bezel              | Fixed                            |
| Case Bottom        | Stainless steel bottom (screwed) |
| Clasp              | Pin buckle                       |
| Water resistant    | 10 ATM                           |