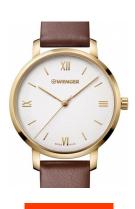

## Wenger ladies' watch 01.1731.106 Specifications

**BUY NOW** 

This document contains all the specifications for the Wenger Metropolitan Donnissima 01.1731.106 ladies' watch. We at the DIALANDO® watch store offer a large selection of authentic watches from the best watch brands in the world. https://www.dialando.at/

| PRODUCT INFORMATION |                         |
|---------------------|-------------------------|
| EAN                 | 7630000731746           |
| Gender              | Ladies                  |
| Brand               | Wenger                  |
| Collection          | Metropolitan Donnissima |
| Warranty [vears]    | 2                       |

| PRODUCT EXECUTION             |                           |
|-------------------------------|---------------------------|
| Display Type                  | Analogue                  |
| Movement type                 | Quartz (Battery)          |
| Movement Name                 | Swiss Made / Ronda / 763E |
| Functions                     | Second / Minute / Hour    |
|                               |                           |
| MEASURES                      |                           |
| Case width [mm]               | 38                        |
| Case thickness [mm]           | 9                         |
| Lug width [mm]                | 17                        |
| Max. wrist circumference [mm] | 200                       |

| MATERIAL & COLOUR  |                                  |
|--------------------|----------------------------------|
| Strap Material     | Real leather                     |
| Strap Colour       | Brown                            |
| Case Material      | Stainless steel                  |
| Case Colour        | Gold                             |
| Case Surface       | Polished / Matted                |
| Colour of the dial | Silver                           |
| Glass              | Sapphire glass                   |
|                    |                                  |
| DETAILS            |                                  |
| Bezel              | Fixed                            |
| Case Bottom        | Stainless steel bottom (screwed) |
| Clasp              | Pin buckle                       |
| Water resistant    | 10 ATM                           |