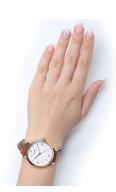

## Wenger ladies' watch 01.1731.106 Specifications

**BUY NOW** 

This document contains all the specifications for the Wenger Metropolitan Donnissima 01.1731.106 ladies' watch. We at the DIALANDO® watch store offer a large selection of authentic watches from the best watch brands in the world. https://www.dialando.at/

| PRODUCT EXECUTION             |                           |
|-------------------------------|---------------------------|
| Display Type                  | Analogue                  |
| Movement type                 | Quartz (Battery)          |
| Movement Name                 | Swiss Made / Ronda / 763E |
| Functions                     | Second / Minute / Hour    |
|                               |                           |
| MEASURES                      |                           |
| Case width [mm]               | 38                        |
| Case thickness [mm]           | 9                         |
| Lug width [mm]                | 17                        |
| Max. wrist circumference [mm] | 200                       |

| MATERIAL & COLOUR  |                                  |
|--------------------|----------------------------------|
| Strap Material     | Real leather                     |
| Strap Colour       | Brown                            |
| Case Material      | Stainless steel                  |
| Case Colour        | Gold                             |
| Case Surface       | Polished / Matted                |
| Colour of the dial | Silver                           |
| Glass              | Sapphire glass                   |
|                    |                                  |
| DETAILS            |                                  |
| Bezel              | Fixed                            |
| Case Bottom        | Stainless steel bottom (screwed) |
| Clasp              | Pin buckle                       |
| Water resistant    | 10 ATM                           |