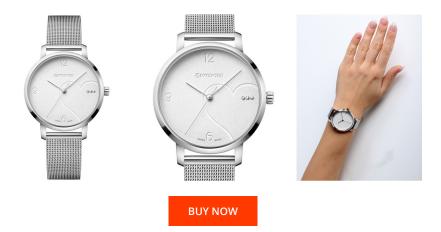

## **DIALANDO**<sup>®</sup>

Wenger ladies' watch 01.1731.108 Specifications

This document contains all the specifications for the Wenger Metropolitan Donnissima 01.1731.108 ladies' watch. We at the DIALANDO<sup>®</sup> watch store offer a large selection of authentic watches from the best watch brands in the world. https://www.dialando.at/

| PRODUCT INFORMATION |                         |  |
|---------------------|-------------------------|--|
| EAN                 | 7630000735027           |  |
| Gender              | Ladies                  |  |
| Brand               | Wenger                  |  |
| Collection          | Metropolitan Donnissima |  |
| Warranty [years]    | 2                       |  |

| MATERIAL & COLOUR  |                   |
|--------------------|-------------------|
| Strap Material     | Stainless steel   |
| Strap Colour       | Silver            |
| Case Material      | Stainless steel   |
| Case Colour        | Silver            |
| Case Surface       | Matted / Polished |
| Colour of the dial | White             |
| Stone type         | Zirconia          |
| Glass              | Sapphire glass    |