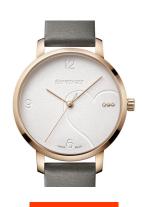

## Wenger ladies' watch 01.1731.111 Specifications

**BUY NOW** 

This document contains all the specifications for the Wenger Metropolitan Donnissima 01.1731.111 ladies' watch. We at the DIALANDO® watch store offer a large selection of authentic watches from the best watch brands in the world. https://www.dialando.at/

| PRODUCT INFORMATION |                         |  |
|---------------------|-------------------------|--|
| EAN                 | 7630000735058           |  |
| Gender              | Ladies                  |  |
| Brand               | Wenger                  |  |
| Collection          | Metropolitan Donnissima |  |
| Warranty [years]    | 2                       |  |

| PRODUCT EXECUTION         |                        |
|---------------------------|------------------------|
| Display Type              | Analogue               |
| Movement type             | Quartz (Battery)       |
| Movement Name             | Ronda / 763E           |
| Functions                 | Second / Minute / Hour |
|                           |                        |
| MEASURES                  |                        |
| MEASURES  Case width [mm] | 38                     |
|                           | 38<br>8                |
| Case width [mm]           |                        |

| MATERIAL & COLOUR  |                                  |
|--------------------|----------------------------------|
| Strap Material     | Real leather                     |
| Strap Colour       | Grey                             |
| Case Material      | Stainless steel                  |
| Case Colour        | Silver                           |
| Case Surface       | Polished / Matted                |
| Colour of the dial | White                            |
| Stone type         | Zirconia                         |
| Glass              | Sapphire glass                   |
| DETAILS            |                                  |
| Bezel              | Fixed                            |
| Case Bottom        | Stainless steel bottom (screwed) |
| Clasp              | Pin buckle                       |
| Water resistant    | 10 ATM                           |