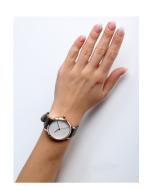

## Wenger ladies' watch 01.1731.111 Specifications

**BUY NOW** 

This document contains all the specifications for the Wenger Metropolitan Donnissima 01.1731.111 ladies' watch. We at the DIALANDO® watch store offer a large selection of authentic watches from the best watch brands in the world. https://www.dialando.at/

| MATERIAL & COLOUR  |                                  |
|--------------------|----------------------------------|
| Strap Material     | Real leather                     |
| Strap Colour       | Grey                             |
| Case Material      | Stainless steel                  |
| Case Colour        | Silver                           |
| Case Surface       | Polished / Matted                |
| Colour of the dial | White                            |
| Stone type         | Zirconia                         |
| Glass              | Sapphire glass                   |
| DETAILS            |                                  |
| Bezel              | Fixed                            |
| Case Bottom        | Stainless steel bottom (screwed) |
| Clasp              | Pin buckle                       |
| Water resistant    | 10 ATM                           |