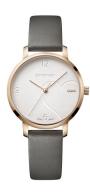

## Wenger ladies' watch 01.1731.111 Specifications

**BUY NOW** 

This document contains all the specifications for the Wenger Metropolitan Donnissima 01.1731.111 ladies' watch. We at the DIALANDO® watch store offer a large selection of authentic watches from the best watch brands in the world. https://www.dialando.at/

| PRODUCT INFORMATION |                         |  |
|---------------------|-------------------------|--|
| EAN                 | 7630000735058           |  |
| Gender              | Ladies                  |  |
| Brand               | Wenger                  |  |
| Collection          | Metropolitan Donnissima |  |
| Warranty [years]    | 2                       |  |

| PRODUCT EXECUTION         |                        |
|---------------------------|------------------------|
| Display Type              | Analogue               |
| Movement type             | Quartz (Battery)       |
| Movement Name             | Ronda / 763E           |
| Functions                 | Second / Minute / Hour |
|                           |                        |
| MEASURES                  |                        |
| MEASURES  Case width [mm] | 38                     |
|                           | 38<br>8                |
| Case width [mm]           |                        |

| MATERIAL & COLOUR  |                                  |
|--------------------|----------------------------------|
| Strap Material     | Real leather                     |
| Strap Colour       | Grey                             |
| Case Material      | Stainless steel                  |
| Case Colour        | Silver                           |
| Case Surface       | Polished / Matted                |
| Colour of the dial | White                            |
| Stone type         | Zirconia                         |
| Glass              | Sapphire glass                   |
| DETAILS            |                                  |
| Bezel              | Fixed                            |
| Case Bottom        | Stainless steel bottom (screwed) |
| Clasp              | Pin buckle                       |
| Water resistant    | 10 ATM                           |