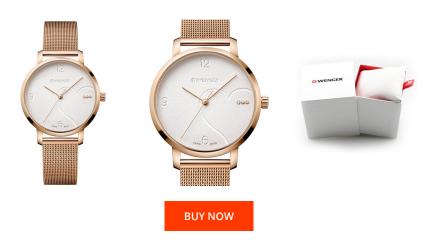

## Wenger ladies' watch 01.1731.112 Specifications

This document contains all the specifications for the Wenger Metropolitan Donnissima 01.1731.112 ladies' watch. We at the DIALANDO® watch store offer a large selection of authentic watches from the best watch brands in the world. https://www.dialando.at/

| PRODUCT INFORMATION |                         |
|---------------------|-------------------------|
| EAN                 | 7630000735065           |
| Gender              | Ladies                  |
| Brand               | Wenger                  |
| Collection          | Metropolitan Donnissima |
| Warranty [years]    | 2                       |

| PRODUCT EXECUTION             |                        |
|-------------------------------|------------------------|
| Display Type                  | Analogue               |
| Movement type                 | Quartz (Battery)       |
| Movement Name                 | 763E / Ronda           |
| Functions                     | Hour / Second / Minute |
|                               |                        |
| MEASURES                      |                        |
| Case width [mm]               | 38                     |
| Case thickness [mm]           | 8                      |
| Lug width [mm]                | 17                     |
| Max. wrist circumference [mm] | 200                    |

| MATERIAL & COLOUR  |                                  |
|--------------------|----------------------------------|
| Strap Material     | Stainless steel                  |
| Strap Colour       | Rose gold                        |
| Case Material      | Stainless steel                  |
| Case Colour        | Rose gold                        |
| Case Surface       | Polished / Matted                |
| Colour of the dial | White                            |
| Stone type         | Zirconia                         |
| Glass              | Sapphire glass                   |
|                    |                                  |
| DETAILS            |                                  |
| Bezel              | Fixed                            |
| Case Bottom        | Stainless steel bottom (screwed) |
| Clasp              | Pin buckle                       |
| Water resistant    | 10 ATM                           |
|                    |                                  |