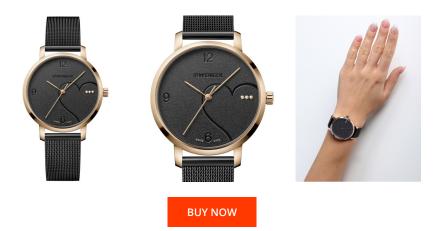

## **DIALANDO**<sup>®</sup>

Wenger ladies' watch 01.1731.113 Specifications

This document contains all the specifications for the Wenger Metropolitan Donnissima 01.1731.113 ladies' watch. We at the DIALANDO<sup>®</sup> watch store offer a large selection of authentic watches from the best watch brands in the world. https://www.dialando.at/

| MATERIAL & COLOUR  |                   |
|--------------------|-------------------|
| Strap Material     | Stainless steel   |
| Strap Colour       | Grey              |
| Case Material      | Stainless steel   |
| Case Colour        | Silver            |
| Case Surface       | Polished / Matted |
| Colour of the dial | Grey              |
| Stone type         | Zirconia          |
| Glass              | Sapphire glass    |

| PRODUCT EXECUTION   |                        |
|---------------------|------------------------|
| Display Type        | Analogue               |
| Movement type       | Quartz (Battery)       |
| Movement Name       | Ronda / 763E           |
| Functions           | Hour / Second / Minute |
| MEASURES            |                        |
| Case width [mm]     | 38                     |
| Case thickness [mm] | 8                      |
|                     | 0                      |
| Lug width [mm]      | °<br>17                |