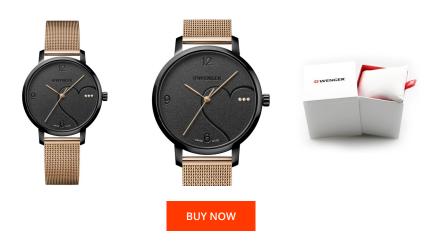

## Wenger ladies' watch 01.1731.114 Specifications

This document contains all the specifications for the Wenger Metropolitan Donnissima 01.1731.114 ladies' watch. We at the DIALANDO® watch store offer a large selection of authentic watches from the best watch brands in the world. https://www.dialando.at/

| PRODUCT INFORMATION |                         |
|---------------------|-------------------------|
| EAN                 | 7630000735089           |
| Gender              | Ladies                  |
| Brand               | Wenger                  |
| Collection          | Metropolitan Donnissima |
| Warranty [vears]    | 2                       |

| MATERIAL & COLOUR  |                                  |
|--------------------|----------------------------------|
|                    |                                  |
| Strap Material     | Stainless steel                  |
| Strap Colour       | Rose gold                        |
| Case Material      | Stainless steel                  |
| Case Colour        | Black                            |
| Case Surface       | Polished / Matted                |
| Colour of the dial | Black                            |
| Stone type         | Zirconia                         |
| Glass              | Sapphire glass                   |
|                    |                                  |
| DETAILS            |                                  |
| Bezel              | Fixed                            |
| Case Bottom        | Stainless steel bottom (screwed) |
| Clasp              | Pin buckle                       |
| Water resistant    | 10 ATM                           |
|                    |                                  |