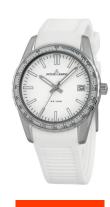

## Jacques Lemans ladies' watch 1-2060B Specifications

**BUY NOW** 

This document contains all the specifications for the Jacques Lemans Liverpool 1-2060B ladies' watch. We at the DIALANDO® watch store offer a large selection of authentic watches from the best watch brands in the world. https://www.dialando.at/

| MATERIAL & COLOUR    |               |
|----------------------|---------------|
| Strap Material       | Silicone      |
| Strap Colour         | White         |
| Colour of the dial   | White         |
| Glass                | Mineral glass |
|                      |               |
| DETAILS              |               |
| <b>DETAILS</b> Clasp | Buckle        |