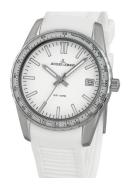

## Jacques Lemans ladies' watch 1-2060B Specifications

**BUY NOW** 

This document contains all the specifications for the Jacques Lemans Liverpool 1-2060B ladies' watch. We at the DIALANDO® watch store offer a large selection of authentic watches from the best watch brands in the world. https://www.dialando.at/

| MATERIAL & COLOUR    |               |
|----------------------|---------------|
| Strap Material       | Silicone      |
| Strap Colour         | White         |
| Colour of the dial   | White         |
| Glass                | Mineral glass |
|                      |               |
| DETAILS              |               |
| <b>DETAILS</b> Clasp | Buckle        |