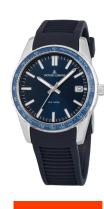

## Jacques Lemans ladies' watch 1-2060C Specifications

**BUY NOW** 

This document contains all the specifications for the Jacques Lemans Liverpool 1-2060C ladies' watch. We at the DIALANDO® watch store offer a large selection of authentic watches from the best watch brands in the world. https://www.dialando.at/

| MATERIAL & COLOUR  |               |
|--------------------|---------------|
| Strap Material     | Silicone      |
| Strap Colour       | Blue          |
| Colour of the dial | Blue          |
| Glass              | Mineral glass |
| DETAILS            |               |
| Clasp              | Buckle        |
| Water resistant    | 10 ATM        |