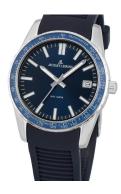

## Jacques Lemans ladies' watch 1-2060C Specifications

**BUY NOW** 

This document contains all the specifications for the Jacques Lemans Liverpool 1-2060C ladies' watch. We at the DIALANDO® watch store offer a large selection of authentic watches from the best watch brands in the world. https://www.dialando.at/

| MATERIAL & COLOUR  |               |
|--------------------|---------------|
| Strap Material     | Silicone      |
| Strap Colour       | Blue          |
| Colour of the dial | Blue          |
| Glass              | Mineral glass |
| DETAILS            |               |
| Clasp              | Buckle        |
| Water resistant    | 10 ATM        |