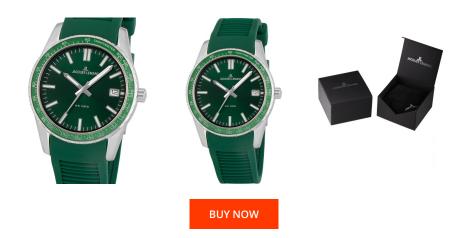

## Jacques Lemans ladies' watch 1-2060D Specifications

This document contains all the specifications for the Jacques Lemans Liverpool 1-2060D ladies' watch. We at the DIALANDO<sup>®</sup> watch store offer a large selection of authentic watches from the best watch brands in the world. https://www.dialando.at/

| EAN     640062143994     Strap Material     Silicone       Gender     Unisex / Men / Ladies     Strap Colour     Green       Warranty [years]     2     Colour of the dial     Green       PRODUCT EXECUTION     Strap Konstruction     DETALLS     Strap Konstruction                                                                               |                     | 1                     | MATERIAL & COLOUR  |               |
|------------------------------------------------------------------------------------------------------------------------------------------------------------------------------------------------------------------------------------------------------------------------------------------------------------------------------------------------------|---------------------|-----------------------|--------------------|---------------|
| Gender     Unisex / Men / Ladies     Strap Colour     Green       Warranty [years]     2     Colour of the dial     Green       PRODUCT EXECUTION     Glass     Mineral glass       Display Type     Analogue     Calsp     Buckle       Movement type     Quartz (Battery)     Water resistant     10 ATM                                           | PRODUCT INFORMATION | N                     | MATERIAL & COLOUR  |               |
| Warranty [years]     2     Colour of the dial     Green       Glass     Mineral glass       PRODUCT EXECUTION     DETAILS       Display Type     Analogue     Clasp     Buckle       Movement type     Quartz (Battery)     Water resistant     10 ATM       MEASURES     Colour of the dial     Green     Colour of the dial     Colour of the dial | EAN                 | 4040662143994         | Strap Material     | Silicone      |
| Base     Glass     Mineral glass       PRODUCT EXECUTION     DETAILS       Display Type     Analogue     Clasp     Buckle       Movement type     Quartz (Battery)     Water resistant     10 ATM       MEASURES     Vater versistant     Vater versistant     Vater versistant                                                                      | Gender              | Unisex / Men / Ladies | Strap Colour       | Green         |
| PRODUCT EXECUTION     DETAILS       Display Type     Analogue     Clasp     Buckle       Movement type     Quartz (Battery)     Water resistant     10 ATM                                                                                                                                                                                           | Warranty [years]    | 2                     | Colour of the dial | Green         |
| Display Type     Analogue     Clasp     Buckle       Movement type     Quartz (Battery)     Water resistant     10 ATM       MEASURES     Kater resistant     Kater resistant     10 ATM                                                                                                                                                             |                     |                       | Glass              | Mineral glass |
| Display Type     Analogue     Clasp     Buckle       Movement type     Quartz (Battery)     Water resistant     10 ATM       MEASURES     Kater resistant     Kater resistant     10 ATM                                                                                                                                                             |                     |                       |                    |               |
| Movement type Quartz (Battery) Water resistant 10 ATM MEASURES                                                                                                                                                                                                                                                                                       | PRODUCT EXECUTION   |                       | DETAILS            |               |
| MEASURES                                                                                                                                                                                                                                                                                                                                             | Display Type        | Analogue              | Clasp              | Buckle        |
|                                                                                                                                                                                                                                                                                                                                                      | Movement type       | Quartz (Battery)      | Water resistant    | 10 ATM        |
|                                                                                                                                                                                                                                                                                                                                                      |                     |                       |                    |               |
| Case width [mm] 39                                                                                                                                                                                                                                                                                                                                   | MEASURES            |                       |                    |               |
|                                                                                                                                                                                                                                                                                                                                                      | Case width [mm]     | 39                    |                    |               |
|                                                                                                                                                                                                                                                                                                                                                      |                     |                       |                    |               |