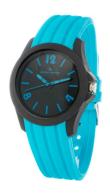

## Alpha Saphir ladies' watch 380L Specifications

**BUY NOW** 

This document contains all the specifications for the Alpha Saphir 380L ladies' watch. We at the DIALANDO® watch store offer a large selection of authentic watches from the best watch brands in the world.

| MATERIAL & COLOUR  |               |
|--------------------|---------------|
| Strap Material     | Silicone      |
| Strap Colour       | Blue          |
| Colour of the dial | Black         |
| Glass              | Mineral glass |
| DETAILS            |               |
| Clasp              | Buckle        |
| Water resistant    | 5 ATM         |