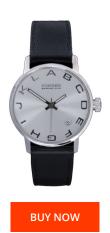

## 666barcelona ladies' watch 666-270 Specifications

This document contains all the specifications for the 666barcelona 666-270 ladies' watch. We at the DIALANDO® watch store offer a large selection of authentic watches from the best watch brands in the world.

| MATERIAL & COLOUR  |               |
|--------------------|---------------|
| Strap Material     | Real leather  |
| Strap Colour       | Black         |
| Colour of the dial | Silver        |
| Glass              | Mineral glass |
| DETAILS            |               |
| DETAILS            |               |
| Clasp              | Buckle        |