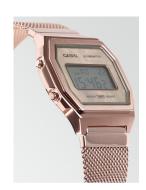

## Casio ladies' watch A1000MCG-9EF Specifications

**BUY NOW** 

This document contains all the specifications for the Casio Vintage Iconic A1000MCG-9EF ladies' watch. We at the DIALANDO® watch store offer a large selection of authentic watches from the best watch brands in the world.

| MATERIAL & COLOUR  |                                  |
|--------------------|----------------------------------|
| Strap Material     | Stainless steel                  |
| Strap Colour       | Rose gold                        |
| Case Material      | Stainless steel                  |
| Case Colour        | Rose gold                        |
| Case Surface       | Matted / Polished                |
| Colour of the dial | Mother of pearl / Pink           |
| Glass              | Hardened glass / Mineral glass   |
| DETAILS            |                                  |
| Bezel              | Fixed                            |
| Case Bottom        | Stainless steel bottom / Screwed |
| Clasp              | Clip clasp                       |
| Lighting           | LED light                        |