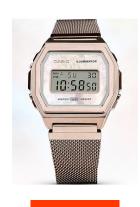

## Casio ladies' watch A1000MCG-9EF Specifications

**BUY NOW** 

This document contains all the specifications for the Casio Vintage Iconic A1000MCG-9EF ladies' watch. We at the DIALANDO® watch store offer a large selection of authentic watches from the best watch brands in the world.

| MATERIAL & COLOUR  |                                  |
|--------------------|----------------------------------|
| Strap Material     | Stainless steel                  |
| Strap Colour       | Rose gold                        |
| Case Material      | Stainless steel                  |
| Case Colour        | Rose gold                        |
| Case Surface       | Matted / Polished                |
| Colour of the dial | Mother of pearl / Pink           |
| Glass              | Hardened glass / Mineral glass   |
| DETAILS            |                                  |
| Bezel              | Fixed                            |
| Case Bottom        | Stainless steel bottom / Screwed |
| Clasp              | Clip clasp                       |
| Lighting           | LED light                        |