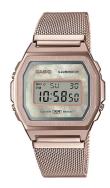

## Casio ladies' watch A1000MCG-9EF Specifications

**BUY NOW** 

This document contains all the specifications for the Casio Vintage Iconic A1000MCG-9EF ladies' watch. We at the DIALANDO® watch store offer a large selection of authentic watches from the best watch brands in the world.

| MATERIAL & COLOUR  |                                  |
|--------------------|----------------------------------|
| Strap Material     | Stainless steel                  |
| Strap Colour       | Rose gold                        |
| Case Material      | Stainless steel                  |
| Case Colour        | Rose gold                        |
| Case Surface       | Matted / Polished                |
| Colour of the dial | Mother of pearl / Pink           |
| Glass              | Hardened glass / Mineral glass   |
| DETAILS            |                                  |
| Bezel              | Fixed                            |
| Case Bottom        | Stainless steel bottom / Screwed |
| Clasp              | Clip clasp                       |
| Lighting           | LED light                        |