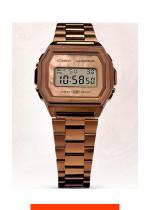

## Casio ladies' watch A1000RG-5EF Specifications

**BUY NOW** 

This document contains all the specifications for the Casio Vintage Iconic A1000RG-5EF ladies' watch. We at the DIALANDO® watch store offer a large selection of authentic watches from the best watch brands in the world. https://www.dialando.at/

| MATERIAL & COLOUR  |                                       |
|--------------------|---------------------------------------|
| Strap Material     | Stainless steel                       |
| Strap Colour       | Rose gold                             |
| Case Material      | Stainless steel                       |
| Case Colour        | Rose gold                             |
| Case Surface       | Matted / Polished                     |
| Colour of the dial | Brown / Mother of pearl               |
|                    |                                       |
| Glass              | Hardened glass / Mineral glass        |
| Glass              | Hardened glass / Mineral glass        |
|                    | Hardened glass / Mineral glass  Fixed |
| DETAILS            |                                       |
| DETAILS<br>Bezel   | Fixed                                 |