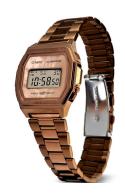

## Casio ladies' watch A1000RG-5EF Specifications

**BUY NOW** 

This document contains all the specifications for the Casio Vintage Iconic A1000RG-5EF ladies' watch. We at the DIALANDO® watch store offer a large selection of authentic watches from the best watch brands in the world. https://www.dialando.at/

| MATERIAL & COLOUR  |                                       |
|--------------------|---------------------------------------|
| Strap Material     | Stainless steel                       |
| Strap Colour       | Rose gold                             |
| Case Material      | Stainless steel                       |
| Case Colour        | Rose gold                             |
| Case Surface       | Matted / Polished                     |
| Colour of the dial | Brown / Mother of pearl               |
|                    |                                       |
| Glass              | Hardened glass / Mineral glass        |
| Glass              | Hardened glass / Mineral glass        |
|                    | Hardened glass / Mineral glass  Fixed |
| DETAILS            |                                       |
| DETAILS<br>Bezel   | Fixed                                 |