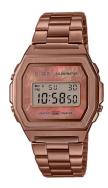

## Casio ladies' watch A1000RG-5EF Specifications

**BUY NOW** 

This document contains all the specifications for the Casio Vintage Iconic A1000RG-5EF ladies' watch. We at the DIALANDO® watch store offer a large selection of authentic watches from the best watch brands in the world. https://www.dialando.at/

| MATERIAL & COLOUR  |                                       |
|--------------------|---------------------------------------|
| Strap Material     | Stainless steel                       |
| Strap Colour       | Rose gold                             |
| Case Material      | Stainless steel                       |
| Case Colour        | Rose gold                             |
| Case Surface       | Matted / Polished                     |
| Colour of the dial | Brown / Mother of pearl               |
|                    |                                       |
| Glass              | Hardened glass / Mineral glass        |
| Glass              | Hardened glass / Mineral glass        |
|                    | Hardened glass / Mineral glass  Fixed |
| DETAILS            |                                       |
| DETAILS<br>Bezel   | Fixed                                 |