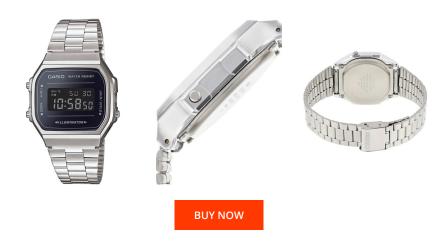

## Casio ladies' watch A168WEM-1EF Specifications

This document contains all the specifications for the Casio Vintage Iconic A168WEM-1EF ladies' watch. We at the DIALANDO® watch store offer a large selection of authentic watches from the best watch brands in the world.

| PRODUCT EXECUTION         |                                                                                         |
|---------------------------|-----------------------------------------------------------------------------------------|
| Display Type              | Digital                                                                                 |
| Movement type             | Quartz (Battery)                                                                        |
| Functions                 | Second / Automatic calendar / Date / Day / Hour /<br>12-24 Hour format / Minute / Alarm |
|                           |                                                                                         |
| MEASURES                  |                                                                                         |
| MEASURES  Case width [mm] | 36                                                                                      |

| MATERIAL & COLOUR  |                                      |
|--------------------|--------------------------------------|
| Strap Material     | Stainless steel                      |
| Strap Colour       | Silver                               |
| Case Material      | Resin                                |
| Case Colour        | Silver                               |
| Case Surface       | Polished                             |
| Colour of the dial | Violet                               |
|                    |                                      |
| Glass              | Mineral glass / Hardened glass       |
| DETAILS            | Mineral glass / Hardened glass       |
|                    | Mineral glass / Hardened glass Fixed |
| DETAILS            |                                      |
| DETAILS<br>Bezel   | Fixed                                |