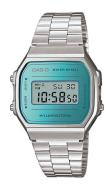

## Casio ladies' watch A168WEM-2EF Specifications

**BUY NOW** 

This document contains all the specifications for the Casio Vintage Iconic A168WEM-2EF ladies' watch. We at the DIALANDO® watch store offer a large selection of authentic watches from the best watch brands in the world.

| MATERIAL & COLOUR  |                 |
|--------------------|-----------------|
| Strap Material     | Stainless steel |
| Strap Colour       | Silver          |
| Colour of the dial | Blue            |
| Glass              | Mineral glass   |
| DETAILS            |                 |
| Clasp              | Clip clasp      |