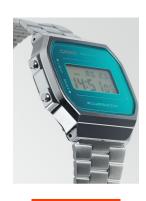

## Casio ladies' watch A168WEM-2EF Specifications

**BUY NOW** 

This document contains all the specifications for the Casio Vintage Iconic A168WEM-2EF ladies' watch. We at the DIALANDO® watch store offer a large selection of authentic watches from the best watch brands in the world.

| MATERIAL & COLOUR  |                 |
|--------------------|-----------------|
| Strap Material     | Stainless steel |
| Strap Colour       | Silver          |
| Colour of the dial | Blue            |
| Glass              | Mineral glass   |
| DETAILS            |                 |
| Clasp              | Clip clasp      |