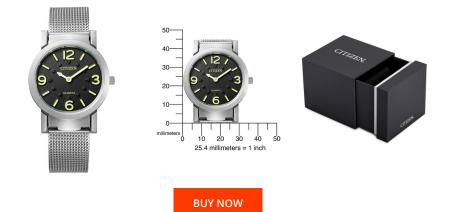

| PRODUCT INFORMATION |                       | MATERIAL & COLOUR  |                                   |
|---------------------|-----------------------|--------------------|-----------------------------------|
| EAN                 | 4974374296993         | Strap Material     | Stainless steel                   |
| Gender              | Men / Ladies / Unisex | Strap Colour       | Silver                            |
| Warranty [years]    | 2                     | Case Material      | Stainless steel                   |
|                     |                       | Case Colour        | Silver                            |
|                     |                       | Case Surface       | Matted / Polished                 |
|                     |                       | Colour of the dial | Black                             |
|                     |                       | Glass              | Hardened glass / Mineral glass    |
|                     |                       |                    |                                   |
| PRODUCT EXECUTION   |                       | DETAILS            |                                   |
| Display Type        | Analogue              | Bezel              | Fixed                             |
| Movement type       | Quartz (Battery)      | Case Bottom        | Pressed / Stainless steel bottom  |
| Movement Name       | Citizen / 6029        | Clasp              | Clip clasp                        |
| Functions           | Minute / Hour         | Lighting           | Luminous hands / Luminous indexes |
|                     |                       |                    |                                   |
|                     |                       |                    |                                   |

Case width [mm] 36 Case thickness [mm] 8