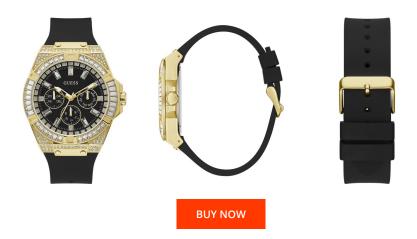

| MATERIAL & COLOUR    |                                           |
|----------------------|-------------------------------------------|
| Strap Material       | Silicone                                  |
| Strap Colour         | Black                                     |
| Case Material        | Stainless steel                           |
| Case Colour          | Gold                                      |
| Case Surface         | Polished / Matted                         |
| Colour of the dial   | Black                                     |
| Glass                | Mineral glass / Hardened glass            |
|                      |                                           |
| DETAILS              |                                           |
| DETAILS<br>Bezel     | Fixed                                     |
|                      | Fixed<br>Stainless steel bottom / Pressed |
| Bezel                |                                           |
| Bezel<br>Case Bottom | Stainless steel bottom / Pressed          |

| PRODUCT EXECUTION |                                               |
|-------------------|-----------------------------------------------|
| Display Type      | Analogue                                      |
| Movement type     | Quartz (Battery)                              |
| Functions         | Hour / Day / Date / 24-Hour / Second / Minute |

## MEASURES

| Case width [mm]     | 47 |  |
|---------------------|----|--|
| Case thickness [mm] | 12 |  |