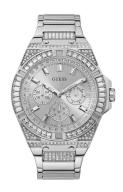

## Guess ladies' watch GW0209G1 Specifications

Beispiel-Box

**BUY NOW** 

This document contains all the specifications for the Guess GW0209G1 ladies' watch. We at the DIALANDO® watch store offer a large selection of authentic watches from the best watch brands in the world.

| MEASURES            |    |
|---------------------|----|
| Case width [mm]     | 47 |
| Case thickness [mm] | 5  |

| MATERIAL & COLOUR  |                                |
|--------------------|--------------------------------|
| Strap Material     | Stainless steel                |
| Strap Colour       | Silver                         |
| Case Material      | Stainless steel                |
| Case Colour        | Silver                         |
| Case Surface       | Matted / Polished              |
| Colour of the dial | Silver                         |
| Glass              | Hardened glass / Mineral glass |
|                    |                                |
| DETAILS            |                                |
| Razal              | Eived                          |

| DETAILS         |                                  |
|-----------------|----------------------------------|
| Bezel           | Fixed                            |
| Case Bottom     | Stainless steel bottom / Screwed |
| Clasp           | Folding clasp                    |
| Lighting        | Luminous hands                   |
| Water resistant | 5 ATM                            |