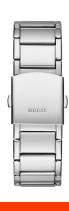

## Guess ladies' watch GW0209G1 Specifications

Beispiel-Box

**BUY NOW** 

This document contains all the specifications for the Guess GW0209G1 ladies' watch. We at the DIALANDO® watch store offer a large selection of authentic watches from the best watch brands in the world.

| MEASURES            |    |
|---------------------|----|
| Case width [mm]     | 47 |
| Case thickness [mm] | 5  |

| MATERIAL & COLOUR  |                                |
|--------------------|--------------------------------|
| Strap Material     | Stainless steel                |
| Strap Colour       | Silver                         |
| Case Material      | Stainless steel                |
| Case Colour        | Silver                         |
| Case Surface       | Matted / Polished              |
| Colour of the dial | Silver                         |
| Glass              | Hardened glass / Mineral glass |
|                    |                                |
| DETAILS            |                                |
| Razal              | Eived                          |

| DETAILS         |                                  |
|-----------------|----------------------------------|
| Bezel           | Fixed                            |
| Case Bottom     | Stainless steel bottom / Screwed |
| Clasp           | Folding clasp                    |
| Lighting        | Luminous hands                   |
| Water resistant | 5 ATM                            |