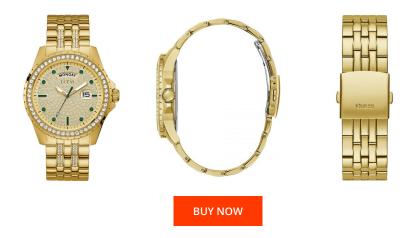

| MATERIAL & COLOUR  |                                  |
|--------------------|----------------------------------|
| Strap Material     | Stainless steel                  |
| Strap Colour       | Gold                             |
| Case Material      | Stainless steel                  |
| Case Colour        | Gold                             |
| Case Surface       | Polished / Matted                |
| Colour of the dial | Gold                             |
| Glass              | Mineral glass / Hardened glass   |
| DETAILS            |                                  |
| Bezel              | Fixed                            |
| Case Bottom        | Stainless steel bottom / Screwed |
| Clasp              | Folding clasp                    |
| Lighting           | Luminous hands                   |
| Water resistant    | 5 ATM                            |

| Functions | Minute / Hour / Day / Date / Second |
|-----------|-------------------------------------|
|           |                                     |
|           |                                     |

Analogue Quartz (Battery)

| MEASURES |
|----------|
|----------|

PRODUCT EXECUTION

Display Type

Movement type Functions

| Case width [mm]     | 44 |
|---------------------|----|
| Case thickness [mm] | 5  |