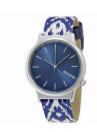

## Komono ladies' watch KOM-W1835 Specifications

**BUY NOW** 

This document contains all the specifications for the Komono KOM-W1835 ladies' watch. We at the DIALANDO® watch store offer a large selection of authentic watches from the best watch brands in the world.

| MATERIAL & COLOUR    |               |
|----------------------|---------------|
| Strap Material       | Textile       |
| Strap Colour         | Multicolor    |
| Colour of the dial   | Blue          |
| Glass                | Mineral glass |
|                      |               |
| DETAILS              |               |
| <b>DETAILS</b> Clasp | Buckle        |