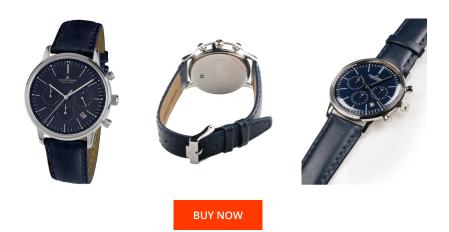

> MATERIAL & COLOUR Strap Material

Strap Colour

| PRODUCT INFORMATION |                       |
|---------------------|-----------------------|
| EAN                 | 4040662132073         |
| Gender              | Unisex / Men / Ladies |
| Brand               | Jacques Lemans        |
| Collection          | Retro Classic         |
| Warranty [years]    | 2                     |

Analogue Quartz (Battery)

Minute

| Case Material        | Stainless steel                                |
|----------------------|------------------------------------------------|
| Case Colour          | Silver                                         |
| Case Surface         | Polished                                       |
| Colour of the dial   | Blue                                           |
| Glass                | Mineral glass                                  |
|                      |                                                |
| DETAILS              |                                                |
| Bezel                | Fixed                                          |
|                      |                                                |
| Case Bottom          | Stainless steel bottom (pressed)               |
| Case Bottom<br>Clasp | Stainless steel bottom (pressed)<br>Pin buckle |
|                      |                                                |
| Clasp                | Pin buckle                                     |

Real leather

Blue

Movement type

Display Type

Functions

PRODUCT EXECUTION

| MEASURES                         |     |
|----------------------------------|-----|
| Case width [mm]                  | 40  |
| Case thickness [mm]              | 11  |
| Lug width [mm]                   | 20  |
| Max. wrist<br>circumference [mm] | 200 |

Date / Chronograph / 24-Hour / Hour / Second /