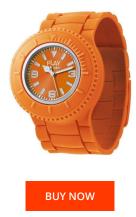

## **DIALANDO**<sup>®</sup>

Odm ladies' watch PP001-06 Specifications

This document contains all the specifications for the Odm PP001-06 ladies' watch. We at the DIALANDO<sup>®</sup> watch store offer a large selection of authentic watches from the best watch brands in the world. https://www.dialando.at/

| PRODUCT INFORMATION |                  |  | MATERIAL & COLOUR  |                                                        |
|---------------------|------------------|--|--------------------|--------------------------------------------------------|
| EAN                 | 4897034601916    |  | Strap Material     | Silicone                                               |
| Gender              | Unisex           |  | Strap Colour       | Orange                                                 |
| Warranty [years]    | 2                |  | Colour of the dial | Orange                                                 |
|                     |                  |  | Glass              | Mineral glass                                          |
|                     |                  |  |                    |                                                        |
| PRODUCT EXECUTION   |                  |  | DETAILS            |                                                        |
| Display Type        | Analogue         |  | Water resistant    | (Please ask customer service or see the closing cover) |
| Movement type       | Quartz (Battery) |  |                    |                                                        |
|                     |                  |  |                    |                                                        |
| MEASURES            |                  |  |                    |                                                        |
| Case width [mm]     | 45               |  |                    |                                                        |
|                     |                  |  |                    |                                                        |