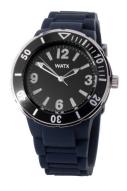

## Watx ladies' watch RWA1300-C1510 Specifications

**BUY NOW** 

This document contains all the specifications for the Watx RWA1300-C1510 ladies' watch. We at the DIALANDO® watch store offer a large selection of authentic watches from the best watch brands in the world.

| MATERIAL & COLOUR    |               |
|----------------------|---------------|
| Strap Material       | Silicone      |
| Strap Colour         | Blue          |
| Colour of the dial   | Black         |
| Glass                | Mineral glass |
|                      |               |
| DETAILS              |               |
| <b>DETAILS</b> Clasp | Buckle        |